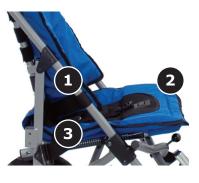

- 1. Expanding Frame Design
- 2. Flexible, Self-Adjusting Upholstery
- 3. Underlying Mesh Support

As the user sits:

- **1** the frame is pushed outward,
- **2** thus tightening the upholstery and
- **3** the underlying mesh support.