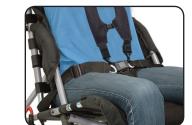

Side View of Self-Tensio™

888-Convaid (266-8243) www.convaid.com

**Convaid's Tension Adjustable Back** 

Convaid's Self-Tensio<sup>™</sup> combined with our Tension Adjustable Back encourages proper body positioning and alignment. It minimizes Kyphotic posture and promotes neutral pelvic positioning.

## **Tension Adjustable Back**

Convaid's Tension Adjustable Back allows for individual adjustment to the Lumbar and Thoracic sections of the back. It customizes the support in each area and properly aids each individual's anatomical shape for maximum therapeutic support.