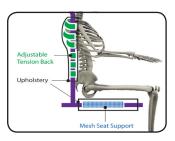

## **Tension Adjustable Back**

Convaid's Tension Adjustable Back allows for individual adjustment to the Lumbar and Thoracic sections of the back. It customizes the support in each area and properly aids each individual's anatomical shape for maximum therapeutic support.