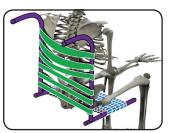

Self-Tensio<sup>™</sup> provides therapeutic pelvic positioning similar to a solid seating system

Solid Seating System

Self-Tensio<sup>™</sup> provides therapeutic pelvic stability and support, enhancing:

Self-Tensio<sup>™</sup> promotes:

- neutral pelvic positioning
- enhanced therapeutic posture
- decreased sitting fatigue
- increased sitting tolerance

Self-Tensio<sup>TM</sup> improves the body's position resulting in increased comfort and independence.