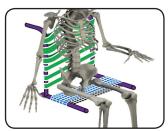

Convaid's Self-Tensio™ Provides Neutral Pelvic Positioning

Sling Seating System

3/4 Front View of Self-Tensio™

Self-Tensio<sup>™</sup> provides key support at the pelvis; providing a stable pelvic platform, distributing pressure throughout the contact area and improving therapeutic pelvic support and positioning, without added weight and complexity.

Self-Tensio<sup>™</sup> promotes:

- neutral pelvic positioning
- enhanced therapeutic posture
- decreased sitting fatigue
- increased sitting tolerance

Self-Tensio<sup>TM</sup> improves the body's position resulting in increased comfort and independence.