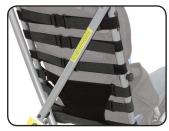

Convaid's Self-Tensio™ Provides Neutral Pelvic Positioning

Sling Seating System

3/4 Front View of Self-Tensio™

Self-Tensio<sup>™</sup> provides key support at the pelvis; providing a stable pelvic platform, distributing pressure throughout the contact area and improving therapeutic pelvic support and positioning, without added weight and complexity.

Self-Tensio<sup>™</sup> provides therapeutic pelvic positioning similar to a solid seating system

Solid Seating System

Self-Tensio<sup>™</sup> provides therapeutic pelvic stability and support, enhancing: