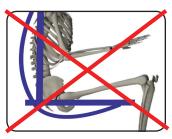

Self-Tensio<sup>™</sup> provides therapeutic pelvic positioning similar to a solid seating system

Solid Seating System

Self-Tensio<sup>™</sup> provides therapeutic pelvic stability and support, enhancing: